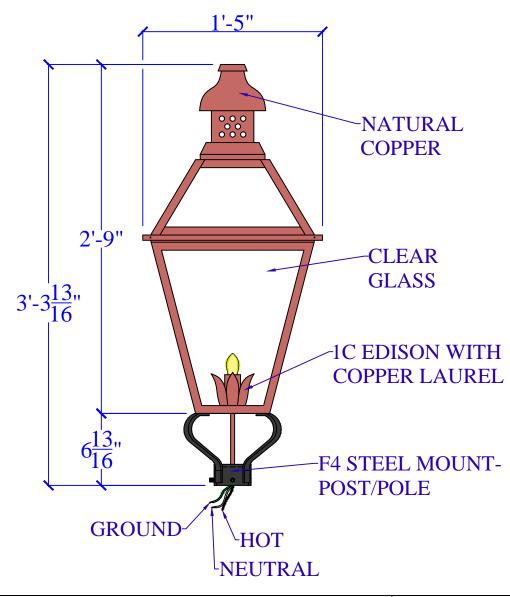

| LIGHT:   | DR-200 - 1C (LAUREL) - F4-S (POST) | DATE: | APP.BY: | J.D. |
|----------|------------------------------------|-------|---------|------|
| BRACKET: | F4-S (POST) - H33" W17"            |       | REV.    |      |